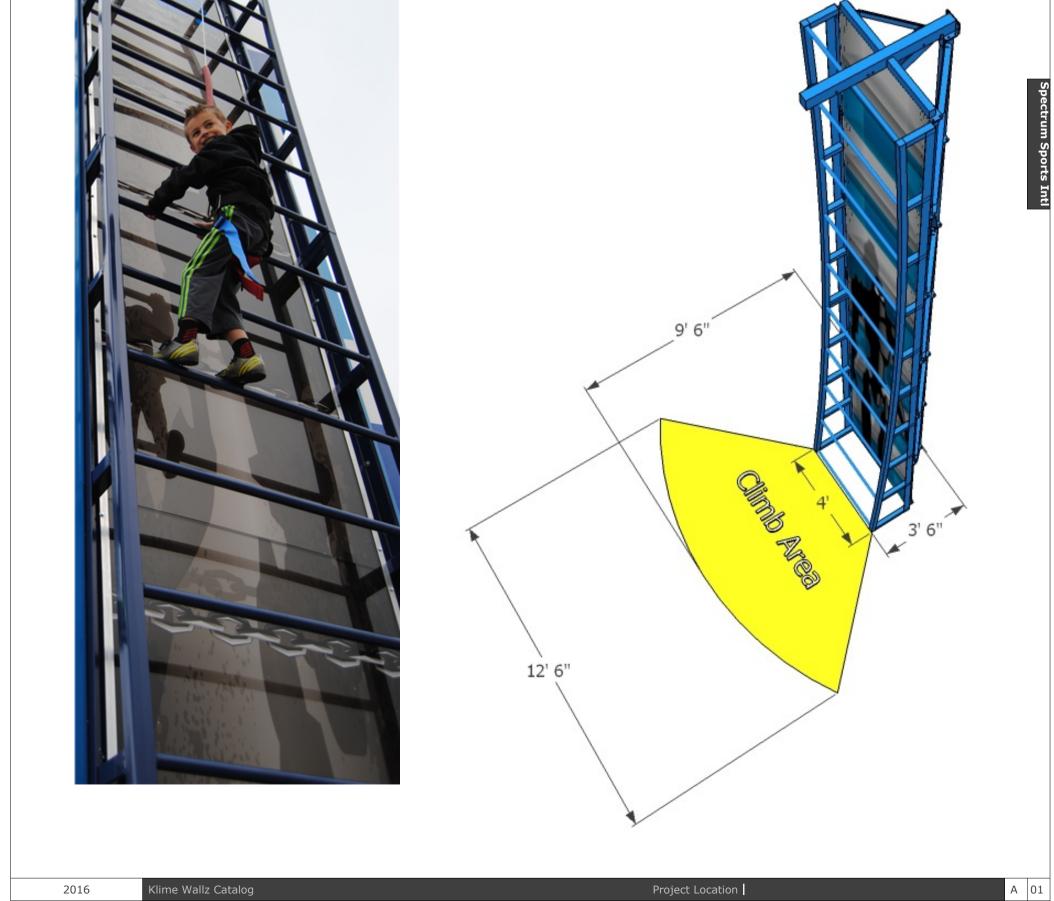

### **The Giant's Ladder**

Difficulty Rating: ☆☆☆☆☆ Engagement Rating: ☆☆☆☆☆ Entertainment Rating: ☆☆☆☆☆