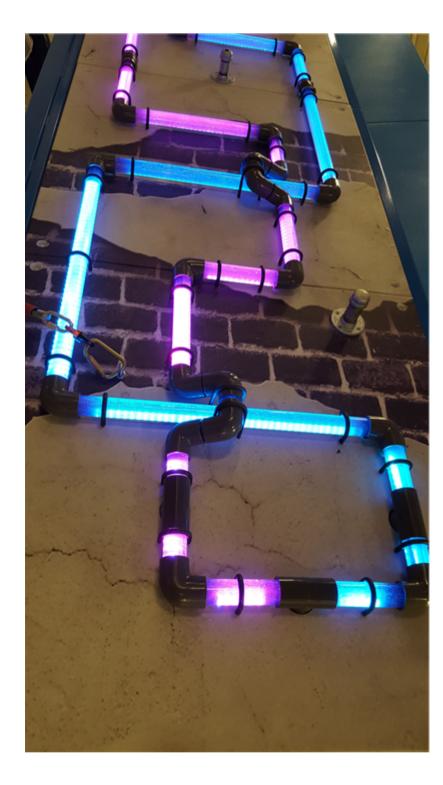

## The Zipper

Difficulty Rating:☆☆☆☆ Engagement Rating:☆☆☆☆☆ Entertainment Rating:☆☆☆☆☆