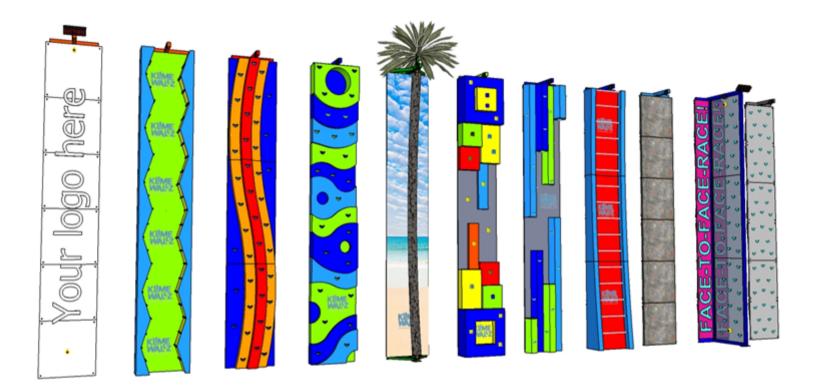

# Horizontal Waves

Difficulty Rating:☆☆☆☆☆ Engagement Rating:☆☆☆☆☆ Entertainment Rating:☆☆☆☆☆

## Face-To-Face

Difficulty Rating: \*\*\*\* Engagement Rating: \*\*\*\*\* Entertainment Rating:

Spectrum Sports Int

## Speed Wall!

Difficulty Rating: ☆☆☆☆☆ Engagement Rating:☆☆☆☆☆ Entertainment Rating:☆☆☆☆☆

ectrum Sports Intl

 2016
 Klime Wallz Catalog
 Project Location
 A
 01

## All Boxed Up

Difficulty Rating:☆☆☆☆☆ Engagement Rating: ☆☆☆☆☆ Entertainment Rating: ☆☆☆☆☆

## The Zipper

Difficulty Rating:☆☆☆☆ Engagement Rating:☆☆☆☆☆ Entertainment Rating:☆☆☆☆☆

## The Skyscrapers

Difficulty Rating: ☆☆☆☆☆ Engagement Rating:☆☆☆☆☆ Entertainment Rating:☆☆☆☆☆

### Water Works

Difficulty Rating: ☆☆☆☆☆ Engagement Rating:☆☆☆☆☆ Entertainment Rating:☆☆☆☆☆

### **The Giant's Ladder**

Difficulty Rating: ☆☆☆☆☆ Engagement Rating: ☆☆☆☆☆ Entertainment Rating: ☆☆☆☆☆