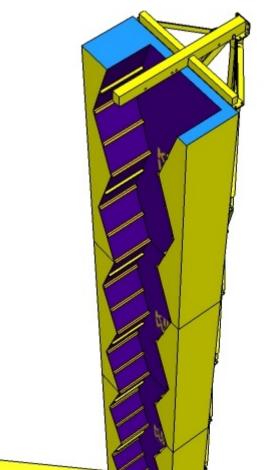

### **The Giant's Ladder**

Difficulty Rating: ☆☆☆☆☆ Engagement Rating: ☆☆☆☆☆ Entertainment Rating: ☆☆☆☆☆