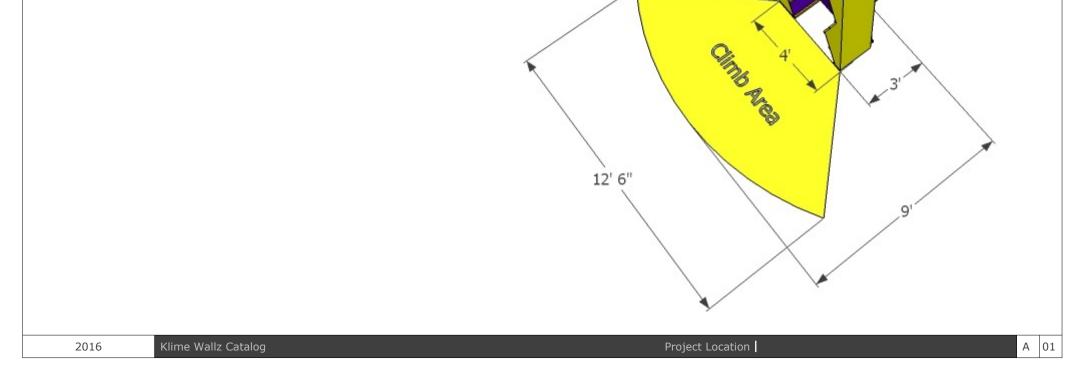

### **The Giant's Ladder**

Difficulty Rating: ☆☆☆☆☆ Engagement Rating: ☆☆☆☆☆ Entertainment Rating: ☆☆☆☆☆