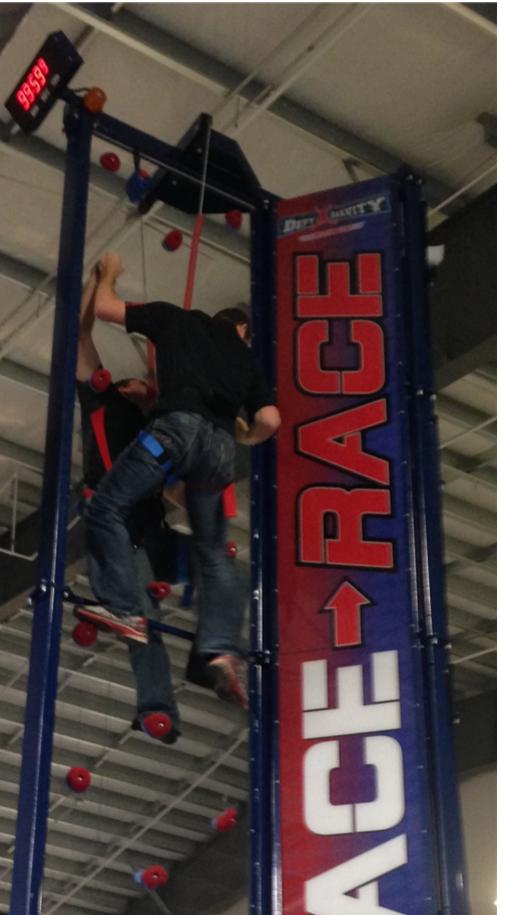

## Face-To-Face

Difficulty Rating: \*\*\*\* Engagement Rating: \*\*\*\*\* Entertainment Rating:

Spectrum Sports Int