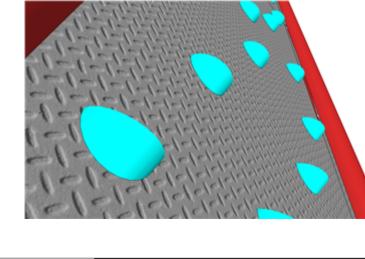

### Water Works

Difficulty Rating: ☆☆☆☆☆ Engagement Rating:☆☆☆☆☆ Entertainment Rating:☆☆☆☆☆