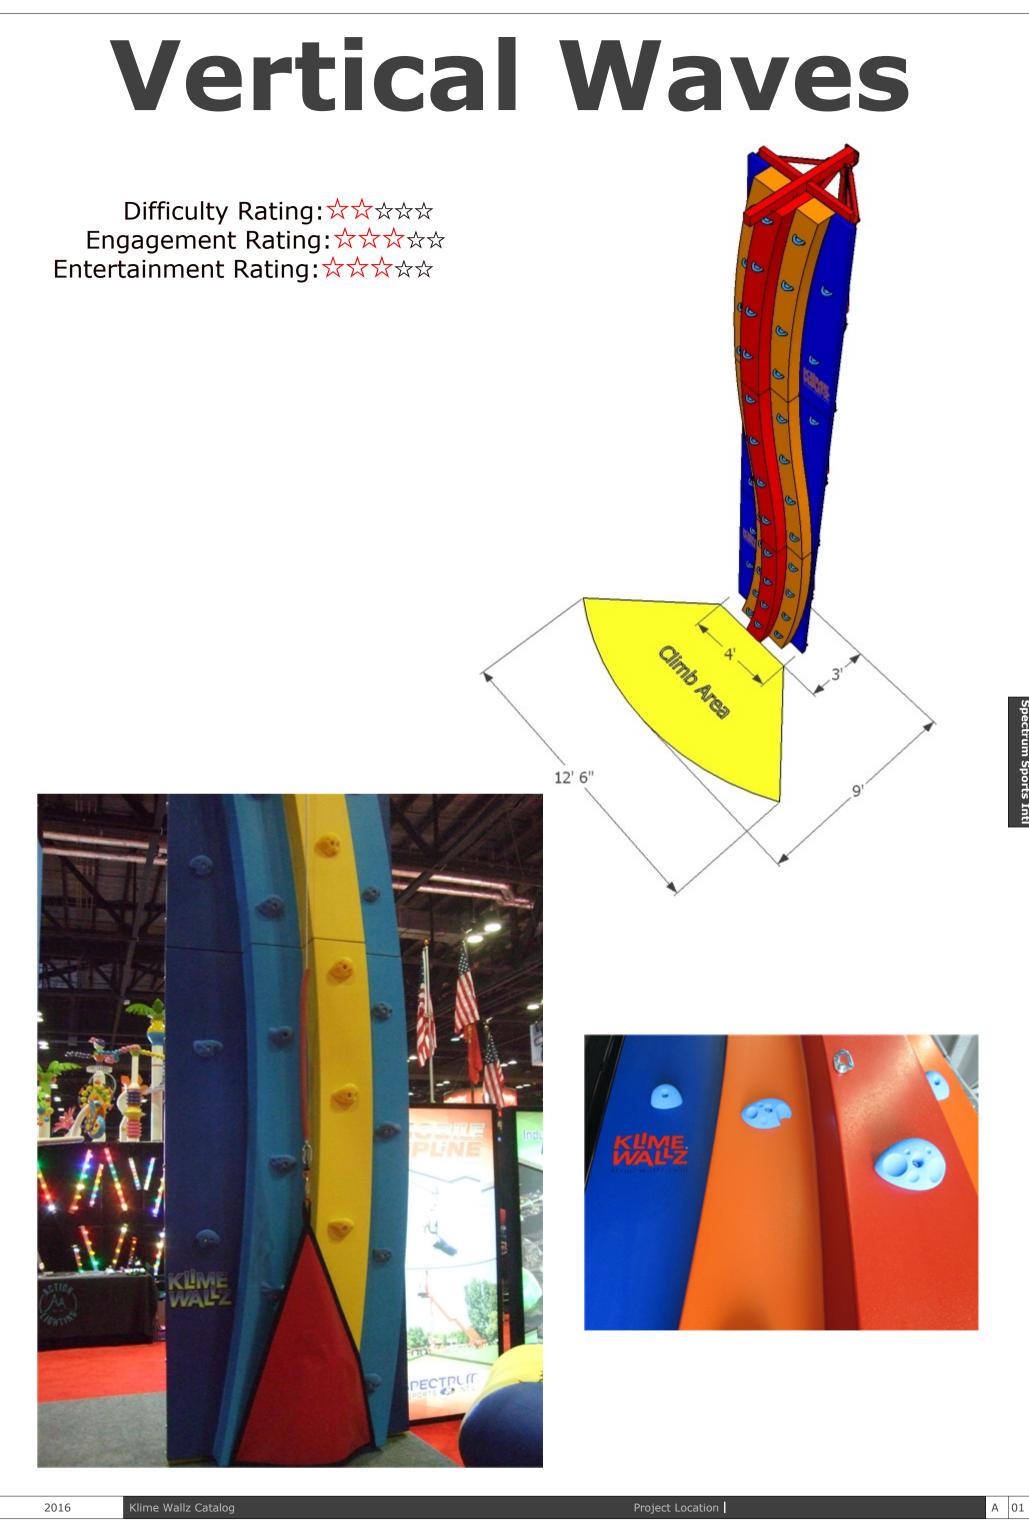

# Horizontal Waves

Difficulty Rating:☆☆☆☆☆ Engagement Rating:☆☆☆☆☆ Entertainment Rating:☆☆☆☆☆