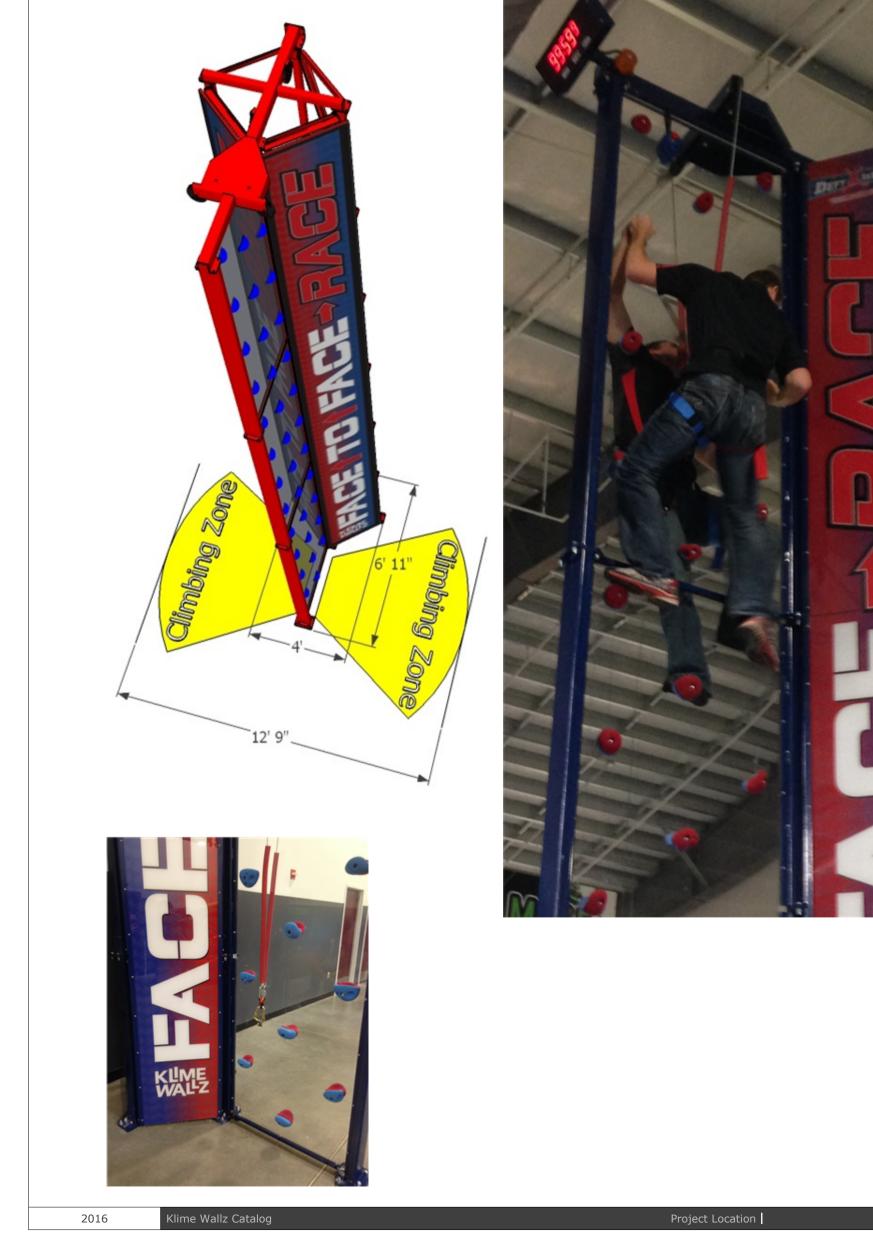

## Face-To-Face

Difficulty Rating: \*\*\*\* Engagement Rating: \*\*\*\*\* Entertainment Rating:

Spectrum Sports Int