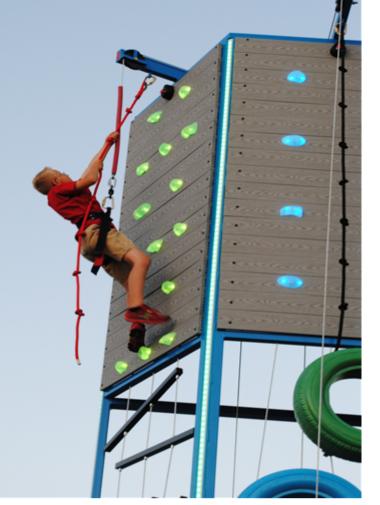

#### Welcome to the Klime Wallz revolution!

The Klime Wallz brand is built on the culter on non-traditional climbing walls. These new styles and looks are inspired by a passion for engauged entertainment! All the wallz are built to stimulate the sences and encourage a level of fun far beyond typical climbing walls. They are loved by all ages and keep participants coming back for more and more!

#### Features:

The industry's safest and most proven Auto-Belay

12', 16', 20', and 24' heights available High quality- hand laid fiberglass construction Bright customizable colors with adurable finish Engineered modual frame that breaks down for shipping Powder coated steal in custom colors Made in the USA!