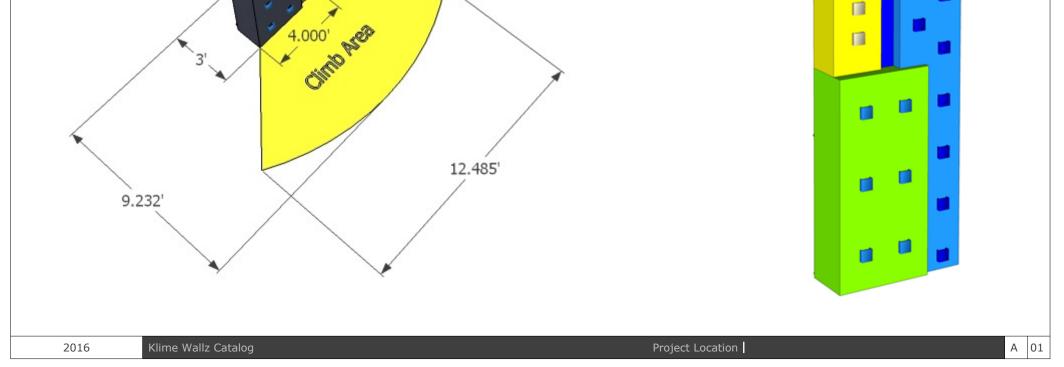

## The Skyscrapers

Difficulty Rating: ☆☆☆☆☆ Engagement Rating:☆☆☆☆☆ Entertainment Rating:☆☆☆☆☆