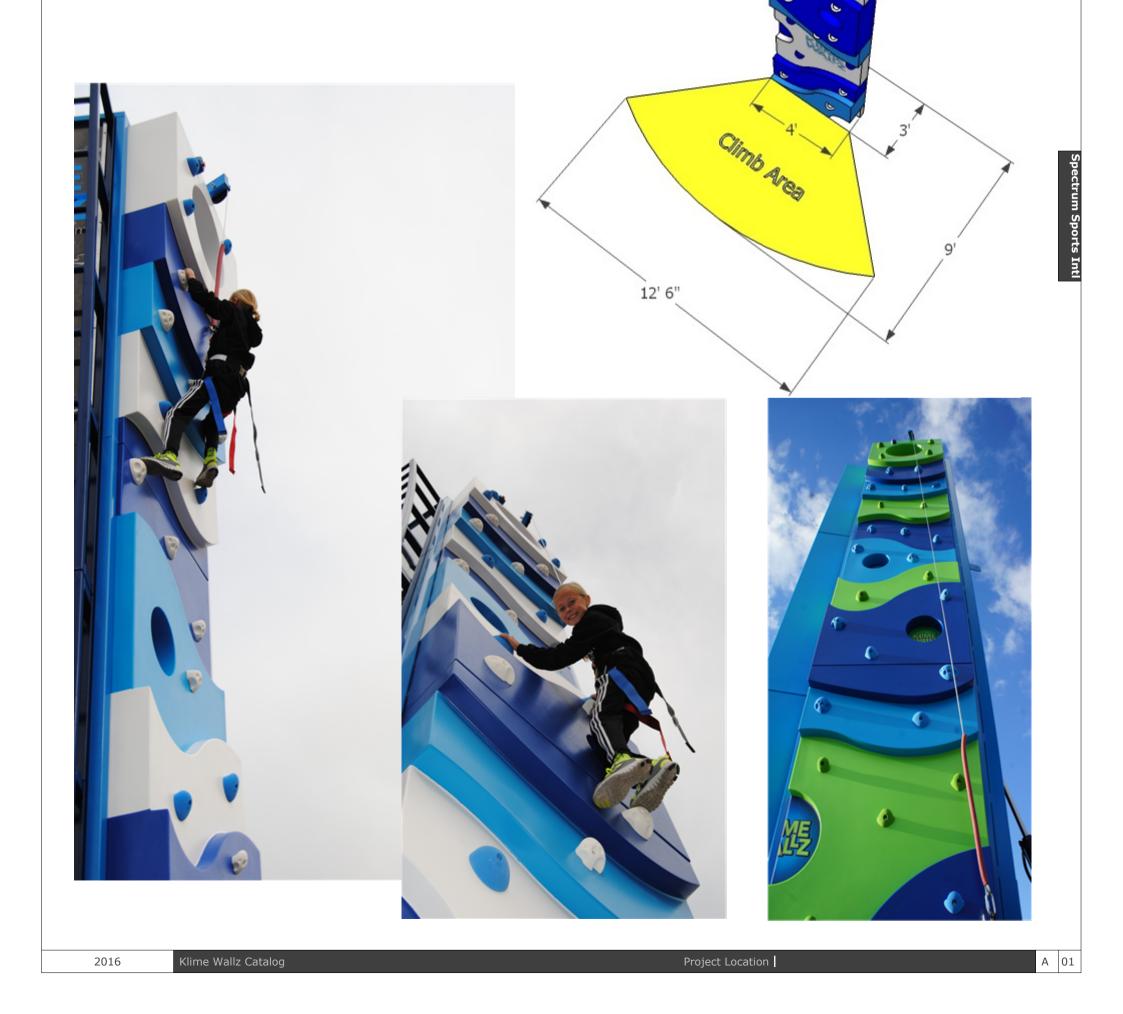

#### Features:

The industry's safest and most proven Auto-Belay

12', 16', 20', and 24' heights available High quality- hand laid fiberglass construction Bright customizable colors with adurable finish Engineered modual frame that breaks down for shipping Powder coated steal in custom colors Made in the USA!

## Speed Wall!

Difficulty Rating: ☆☆☆☆☆ Engagement Rating:☆☆☆☆☆ Entertainment Rating:☆☆☆☆☆

ectrum Sports Intl

 2016
 Klime Wallz Catalog
 Project Location
 A
 01