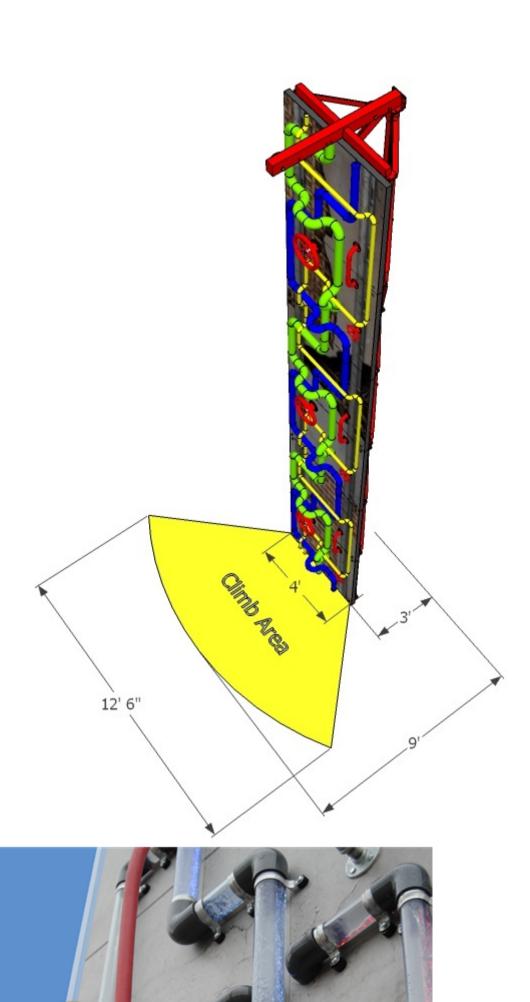

### Water Works

Difficulty Rating: ☆☆☆☆☆ Engagement Rating:☆☆☆☆☆ Entertainment Rating:☆☆☆☆☆