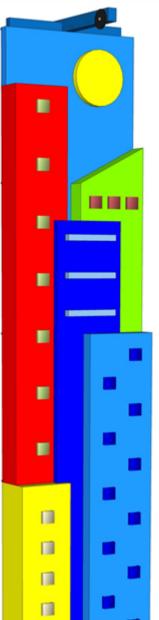

## The Skyscrapers

Difficulty Rating: ☆☆☆☆☆ Engagement Rating:☆☆☆☆☆ Entertainment Rating:☆☆☆☆☆