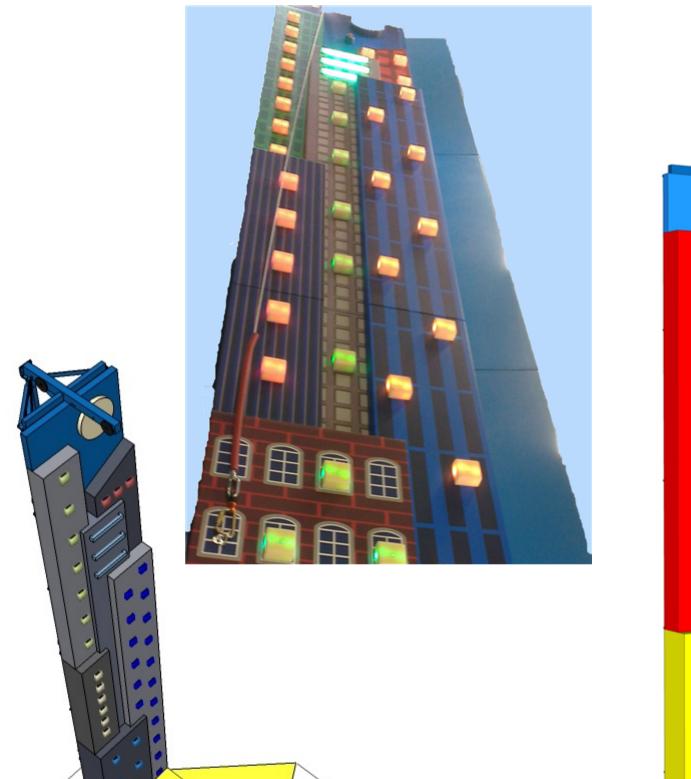

## The Skyscrapers

Difficulty Rating: ☆☆☆☆☆ Engagement Rating:☆☆☆☆☆ Entertainment Rating:☆☆☆☆☆